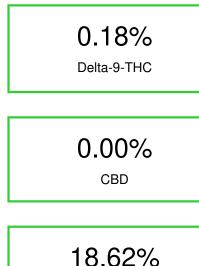

#### Chromatogram

Cannabinoid Profile by HPLC

**Total Cannabinoids** 

| % wt  | mg/g                                  |
|-------|---------------------------------------|
| 1.07  | 10.7                                  |
| 0.18  | 1.8                                   |
| 17.37 | 173.7                                 |
| 18.62 | 186.2                                 |
| 0.00  | 0.00                                  |
|       | 1.07<br>0.18<br>17.37<br><b>18.62</b> |