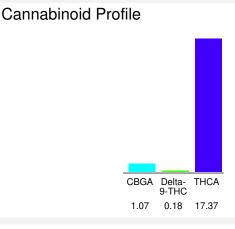

#### Chromatogram

Cannabinoid Profile by HPLC

**Total Cannabinoids** 

| % wt  | mg/g                                  |
|-------|---------------------------------------|
| 1.07  | 10.7                                  |
| 0.18  | 1.8                                   |
| 17.37 | 173.7                                 |
| 18.62 | 186.2                                 |
| 0.00  | 0.00                                  |
|       | 1.07<br>0.18<br>17.37<br><b>18.62</b> |