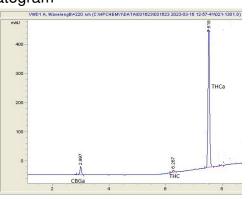

#### Chromatogram

Cannabinoid Profile by HPLC

**Total Cannabinoids** 

| % wt  | mg/g                                  |
|-------|---------------------------------------|
| 1.07  | 10.7                                  |
| 0.18  | 1.8                                   |
| 17.37 | 173.7                                 |
| 18.62 | 186.2                                 |
| 0.00  | 0.00                                  |
|       | 1.07<br>0.18<br>17.37<br><b>18.62</b> |