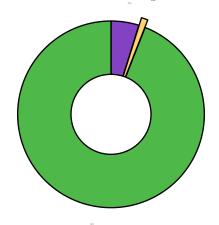

| Cannabinoid                | % Weight                                        | mg/g                |
|----------------------------|-------------------------------------------------|---------------------|
| CBDVA                      | <loq< td=""><td><loq< td=""></loq<></td></loq<> | <loq< td=""></loq<> |
| CBDV                       | <loq< td=""><td><loq< td=""></loq<></td></loq<> | <loq< td=""></loq<> |
| CBDA*                      | <loq< td=""><td><loq< td=""></loq<></td></loq<> | <loq< td=""></loq<> |
| CBGA                       | 1.11                                            | 1.11                |
| CBG                        | <loq< td=""><td><loq< td=""></loq<></td></loq<> | <loq< td=""></loq<> |
| CBD*                       | <loq< td=""><td><loq< td=""></loq<></td></loq<> | <loq< td=""></loq<> |
| THCV                       | <loq< td=""><td><loq< td=""></loq<></td></loq<> | <loq< td=""></loq<> |
| CBN                        | <loq< td=""><td><loq< td=""></loq<></td></loq<> | <loq< td=""></loq<> |
| d9-THC*                    | 0.231                                           | 2.31 /              |
| d8-THC                     | <loq< td=""><td><loq< td=""></loq<></td></loq<> | <loq< td=""></loq<> |
| CBC                        | <loq< td=""><td><lqq< td=""></lqq<></td></loq<> | <lqq< td=""></lqq<> |
| THCA*                      | 29.4                                            | 294.0               |
| <b>Total Cannabinoids</b>  |                                                 | 307.0               |
| *ORELAP Accredited Analyte | 9                                               | /.                  |